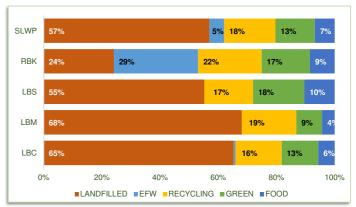

FEB | -               | -               | -              | -             | -                   | -                | -    |
| MAR | -               | -               | -              | -             | -                   | -                | -    |
| YTD | 71%             | 71%             | 76%            | 70%           | 68%                 | 75%              | 71%  |

#### **3b: YEAR TO DATE RECYCLING PERFORMANCE** PERFORMANCE COMPARED TO LAST 2 YEARS



## **SECTION 4: CONTRACT 3 TONNAGE DATA**

4a: GREEN WASTE TONNES BY BOROUGH QUARTER 1 2018-19 (APRIL - JUNE)



## 4b: FOOD WASTE TONNES BY BOROUGH QUARTER 1 2018-19 (APRIL - JUNE)



#### 4c: RECYCLING TONNES BY BOROUGH QUARTER 1 2018-19 (APRIL - JUNE)



# 4d: WASTE ARISINGS BY BOROUGH

INDIVIDUAL WASTE STREAMS AS % OF TOTAL WASTE