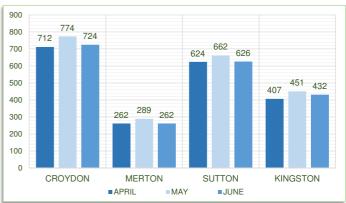

## **SECTION 4: CONTRACT 3 TONNAGE DATA**

4a: GREEN WASTE TONNES BY BOROUGH QUARTER 1 2018-19 (APRIL - JUNE)