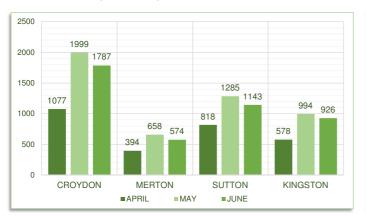

-               | -              | -             | -                   | -                | -    |
| JAN | -               | -               | -              | -             | -                   | -                | -    |
| FEB | -               | -               | -              | -             | -                   | -                | -    |
| MAR | -               | -               | -              | -             | -                   | -                | -    |
| YTD | 71%             | 71%             | 76%            | 70%           | 68%                 | 75%              | 71%  |

#### **3b: YEAR TO DATE RECYCLING PERFORMANCE** PERFORMANCE COMPARED TO LAST 2 YEARS



## **SECTION 4: CONTRACT 3 TONNAGE DATA**

4a: GREEN WASTE TONNES BY BOROUGH QUARTER 1 2018-19 (APRIL - JUNE)



## 4b: FOOD WASTE TONNES BY BOROUGH QUARTER 1 2018-19 (APRIL - JUNE)



#### 4c: RECYCLING TONNES BY BOROUGH QUARTER 1 2018-19 (APRIL - JUNE)



# 4d: WASTE ARISINGS BY BOROUGH

INDIVIDUAL WASTE STREAMS AS % OF TOTAL WASTE