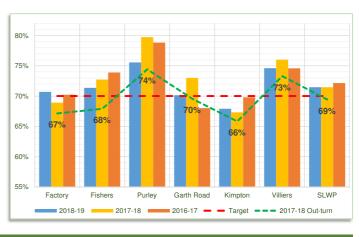

#### **3b: YEAR TO DATE RECYCLING PERFORMANCE** PERFORMANCE COMPARED TO LAST 2 YEARS