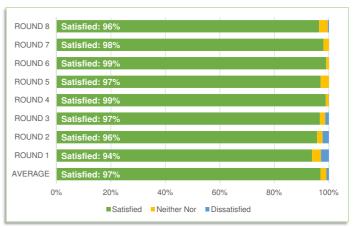

327 |
| A Sito is well organized                                                                                       | 154 |
| 4 Site is well organised                                                                                       | 130 |
| 5 Site has improved                                                                                            | 95  |
| 6 More staff needed on site                                                                                    | 83  |
| 7 Parking could be improved                                                                                    | 66  |
| 8 Site is well run                                                                                             | 55  |

#### 2d: HOW SATISFIED ARE YOU WITH THE CLEANLINESS OF THE SITE?







Page 13

# PHASE A CONTRACT MANAGEMENT DASHBOARD REPORT

## SECTION 3: HRRC RECYCLING PERFORMANCE

## 3a: HRRC RECYCLING PERFORMANCE

MONTHLY PERFORMANCE FOR EACH SITE AND SLWP AVERAGE

|     | FACTORY<br>LANE | FISHERS<br>FARM | PURLEY<br>OAKS | GARTH<br>ROAD | KIMPTON<br>PARK WAY | VILLIERS<br>ROAD | SLWP |
|-----|-----------------|-----------------|----------------|---------------|---------------------|------------------|------|
| APR | 67%             | 70%             | 73%            | 70%           | 65%                 | 74%              | 69%  |
| MAY | 73%             | 71%             | 76%            | 70%           | 69%                 | 75%              | 72%  |
| JUN | 71%             | 73%             | 78%            | 71%           | 70%                 | 75%