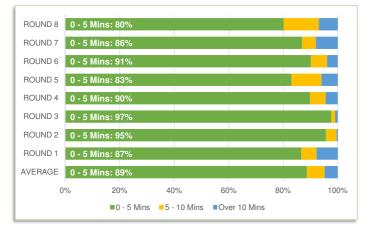

ER OF RESPONSES (ALL SITES)

| YEAR   | ROUND   | START<br>DATE | END<br>DATE | TOTAL<br>RESPONSES |
|--------|---------|---------------|-------------|--------------------|
| YEAR 1 | ROUND 1 | JULY'16       | OCT'16      | 2352               |
|        | ROUND 2 | NOV'16        | JAN'17      | 2649               |
|        | ROUND 3 | FEB'17        | APR'17      | 1916               |
|        | ROUND 4 | MAY'17        | JUL'17      | 1555               |
| YEAR 2 | ROUND 5 | AUG'17        | OCT'17      | 1361               |
|        | ROUND 6 | NOV'17        | JAN'18      | 1464               |
|        | ROUND 7 | FEB'18        | APR'18      | 1310               |
|        | ROUND 8 | MAY'18        | JUL'18      | 995                |

## 2c: HOW LONG DID YOU QUEUE TO ENTER THE SITE?



#### 2e: HOW SATISFIED ARE YOU WITH THE SITE SIGNAGE?



#### 1b - DIVERSION FROM LANDFILL

TOTAL TONNES AND % OF WASTE SENT TO ENERGY RECOVERY



#### 2b: CUSTOMER FEEDBACK COMMENTS

SUMMARY OF MOST COMMON COMMENTS MADE BY RESPONDENTS

| 1 Staff are helpful   2 Stairs are too steep   3 Site is convenient and easy to use   4 Site is well organised | 473 |
|----------------------------------------------------------------------------------------------------------------|-----|
| 3 Site is convenient and easy to use                                                                           |     |
|                                                                                                                | 327 |
| A Sito is well organized