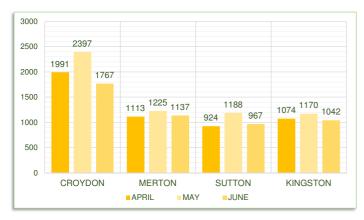

| -             | -                   | -                | -    |
| FEB | -               | -               | -              | -             | -                   | -                | -    |
| MAR | -               | -               | -              | -             | -                   | -                | -    |
| YTD | 71%             | 71%             | 76%            | 70%           | 68%                 | 75%              | 71%  |

#### **3b: YEAR TO DATE RECYCLING PERFORMANCE** PERFORMANCE COMPARED TO LAST 2 YEARS



## **SECTION 4: CONTRACT 3 TONNAGE DATA**

4a: GREEN WASTE TONNES BY BOROUGH QUARTER 1 2018-19 (APRIL - JUNE)



## 4b: FOOD WASTE TONNES BY BOROUGH QUARTER 1 2018-19 (APRIL - JUNE)



#### 4c: RECYCLING TONNES BY BOROUGH QUARTER 1 2018-19 (APRIL - JUNE)



# 4d: WASTE ARISINGS BY BOROUGH

INDIVIDUAL WASTE STREAMS AS % OF TOTAL WASTE