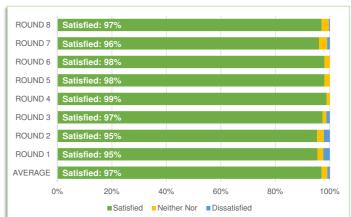

|
| A Sito is well organized                                                                                       | 154 |
| 4 Site is well organised                                                                                       | 130 |
| 5 Site has improved                                                                                            | 95  |
| 6 More staff needed on site                                                                                    | 83  |
| 7 Parking could be improved                                                                                    | 66  |
| 8 Site is well run                                                                                             | 55  |

#### 2d: HOW SATISFIED ARE YOU WITH THE CLEANLINESS OF THE SITE?







Page 13

# PHASE A CONTRACT MANAGEMENT DASHBOARD REPORT

## SECTION 3: HRRC RECYCLING PERFORMANCE

## 3a: HRRC RECYCLING PERFORMANCE

MONTHLY PERFORMANCE FOR EACH SITE AND SLWP AVERAGE

|     | FACTORY<br>LANE | FISHERS<br>FARM | PURLEY<br>OAKS | GARTH<br>ROAD | KIMPTON<br>PARK WAY | VILLIERS<br>ROAD | SLWP |
|-----|-----------------|-----------------|----------------|---------------|---------------------|------------------|------|
| APR | 67%             | 70%             | 73%            | 70%           | 65%                 | 74%              | 69%  |
| MAY | 73%             | 71%             | 76%            | 70%           | 69%                 | 75%              | 72%  |
| JUN | 71%             | 73%             | 78%            | 71%           | 70%                 | 75%