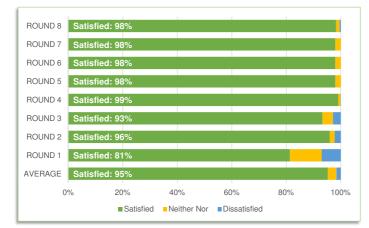

r>DATE | END<br>DATE | TOTAL<br>RESPONSES |
|--------|---------|---------------|-------------|--------------------|
| YEAR 1 | ROUND 1 | JULY'16       | OCT'16      | 2352               |
|        | ROUND 2 | NOV'16        | JAN'17      | 2649               |
|        | ROUND 3 | FEB'17        | APR'17      | 1916               |
|        | ROUND 4 | MAY'17        | JUL'17      | 1555               |
| YEAR 2 | ROUND 5 | AUG'17        | OCT'17      | 1361               |
|        | ROUND 6 | NOV'17        | JAN'18      | 1464               |
|        | ROUND 7 | FEB'18        | APR'18      | 1310               |
|        | ROUND 8 | MAY'18        | JUL'18      | 995                |

## 2c: HOW LONG DID YOU QUEUE TO ENTER THE SITE?



#### 2e: HOW SATISFIED ARE YOU WITH THE SITE SIGNAGE?



#### 1b - DIVERSION FROM LANDFILL

TOTAL TONNES AND % OF WASTE SENT TO ENERGY RECOVERY



#### 2b: CUSTOMER FEEDBACK COMMENTS

SUMMARY OF MOST COMMON COMMENTS MADE BY RESPONDENTS

| 1 Staff are helpful   2 Stairs are too steep   3 Site is convenient and easy to use   4 Site is well organised | 473 |
|----------------------------------------------------------------------------------------------------------------|-----|
| 3 Site is convenient and easy to use                                                                           |     |
|                                                                                                                | 327 |
| A Sito is well organized                                                                                       | 154 |
| 4 Site is w