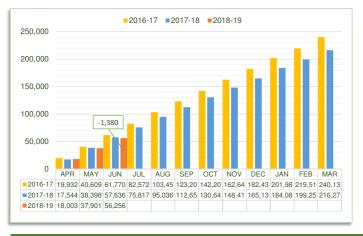

#### 1a - TOTAL RESIDUAL WASTE GROWTH

CULMULATIVE RESIDUAL WASTE - CURRENT YEAR AGAINST 2 PREVIOUS YEARS