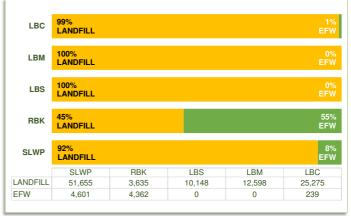

#### 1b - DIVERSION FROM LANDFILL

TOTAL TONNES AND % OF WASTE SENT TO ENERGY RECOVERY